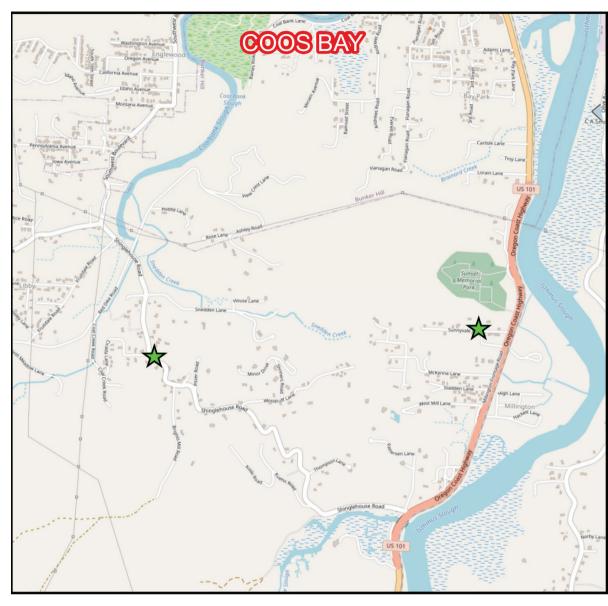

Location of Christmas Lights

# Locations of Christmas Lights by Address

63340 Boat Basin Road, Charleston 91149 Cape Arago Hwy, Charleston 50 Central Ave, Coos Bay 771 Elrod Ave, Coos Bay 63075 Highway 101, Coos Bay 63085 Highway 101, Coos Bay 90811 Hollywood Lane, Coos Bay 1705 Kingwood Avenue, Coos Bay 2625 Koos Bay Blvd, Coos Bay 590 Montgomery Ave, Coos Bay 796 N 10th Street, Coos Bay 940 N 10th Street, Coos Bay 1417 N 14th St, Coos Bay 1441 N 14th St, Coos Bay 1595 N 20th Street, Coos Bay 2001 N Bayshore Dr, Coos Bay 411 N Bayshore Drive, Coos Bay 1210 N Front St, Coos Bay 220 N Wasson, Coos Bay 254 S 2nd Street, Coos Bay 353 S 5th St, Coos Bay 755 S 5th St., Coos Bay 808 S 5th Street, Coos Bay 881 S 5th Street, Coos Bay 171 S Broadway, Coos Bay 766 S First St., (Us 101 Northbound), Coos Bay 63385 Shinglehouse Rd, Coos Bay 1052 Southwest Blvd, Coos Bay 93609 Sunnyvale Ln, Coos Bay 100 W Commercial, Coos Bay 587 Webster Ave, Coos Bay 2228 12th Court, North Bend 2259 12th Court, North Bend 1830 Arthur St., North Bend 1662 Ash St, North Bend 2711 Brussells St, North Bend 2328 Chester St, North Bend 2263 Connecticut Ave, North Bend 1675 Garfield St, North Bend 1842 Grant Street, North Bend 1860 Madrona St, North Bend 1802 Maple Street, North Bend 2182 Marion Street, North Bend 3234 Oak St, North Bend 2514 Pine St, North Bend 2130 Pine St., North Bend 3433 Spruce St, North Bend 2425 State St, North Bend 1814 Steelhead St., North Bend 3201 Tremont, North Bend 2506 Union Ave., North Bend 3871 Vista Drive, North Bend 916 Ohio Ave Se, Bandon 3030 Oregon Ave S.W., Bandon 97788 N. Lake Ln., Lakeside 218 Maple Street, Myrtle Point 3475 Fernwood Place, Reedsport 2420 Gardens Ave, Reedsport