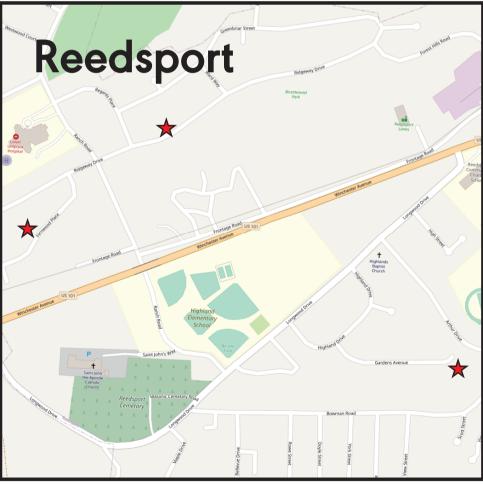

# Locations of Christmas Lights by Address

63340 Boat Basin Road, Charleston 91149 Cape Arago Hwy, Charleston 50 Central Ave, Coos Bay 771 Elrod Ave, Coos Bay 63075 Highway 101, Coos Bay 63085 Highway 101, Coos Bay 90811 Hollywood Lane, Coos Bay 1705 Kingwood Avenue, Coos Bay 2625 Koos Bay Blvd, Coos Bay 590 Montgomery Ave, Coos Bay 796 N 10th Street, Coos Bay 940 N 10th Street, Coos Bay 1417 N 14th St, Coos Bay 1441 N 14th St, Coos Bay 1595 N 20th Street, Coos Bay 2001 N Bayshore Dr, Coos Bay 411 N Bayshore Drive, Coos Bay 1210 N Front St, Coos Bay 220 N Wasson, Coos Bay 254 S 2nd Street, Coos Bay 353 S 5th St, Coos Bay 755 S 5th St., Coos Bay 808 S 5th Street, Coos Bay 881 S 5th Street, Coos Bay 171 S Broadway, Coos Bay 766 S First St., (Us 101 Northbound), Coos Bay 63385 Shinglehouse Rd, Coos Bay 1052 Southwest Blvd, Coos Bay 93609 Sunnyvale Ln, Coos Bay 100 W Commercial, Coos Bay 587 Webster Ave, Coos Bay 2228 12th Court, North Bend 2259 12th Court, North Bend 1830 Arthur St., North Bend 1662 Ash St, North Bend 2711 Brussells St, North Bend 2328 Chester St, North Bend 2263 Connecticut Ave, North Bend 1675 Garfield St, North Bend 1842 Grant Street, North Bend 1860 Madrona St, North Bend 1802 Maple Street, North Bend 2182 Marion Street, North Bend 3234 Oak St, North Bend 2514 Pine St, North Bend 2130 Pine St., North Bend 3433 Spruce St, North Bend 2425 State St, North Bend 1814 Steelhead St., North Bend 3201 Tremont, North Bend 2506 Union Ave., North Bend 3871 Vista Drive, North Bend 916 Ohio Ave Se, Bandon 3030 Oregon Ave S.W., Bandon 97788 N. Lake Ln., Lakeside 218 Maple Street, Myrtle Point 3475 Fernwood Place, Reedsport 2420 Gardens Ave, Reedsport

3140 Ridgeway Dr., Reedsport

While visiting, check out the lights in these neighboring communities.

**Location of Christmas Lights**