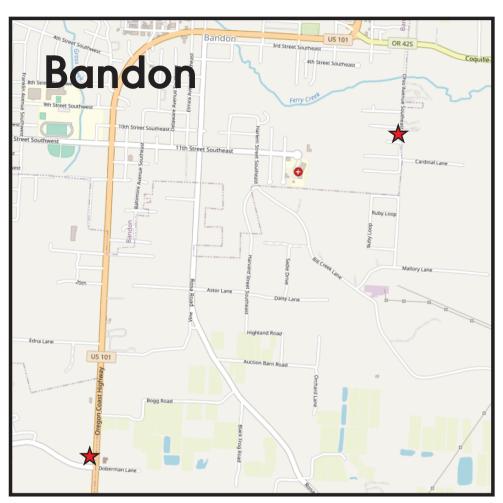

Location of Christmas Lights

# Locations of Christmas Lights by Address

63340 Boat Basin Road, Charleston 91149 Cape Arago Hwy, Charleston 50 Central Ave, Coos Bay 771 Elrod Ave, Coos Bay 63075 Highway 101, Coos Bay 63085 Highway 101, Coos Bay 90811 Hollywood Lane, Coos Bay 1705 Kingwood Avenue, Coos Bay 2625 Koos Bay Blvd, Coos Bay 590 Montgomery Ave, Coos Bay 796 N 10th Street, Coos Bay 940 N 10th Street, Coos Bay 1417 N 14th St, Coos Bay 1441 N 14th St, Coos Bay 1595 N 20th Street, Coos Bay 2001 N Bayshore Dr, Coos Bay 411 N Bayshore Drive, Coos Bay 1210 N Front St, Coos Bay 220 N Wasson, Coos Bay 254 S 2nd Street, Coos Bay 353 S 5th St, Coos Bay 755 S 5th St., Coos Bay 808 S 5th Street, Coos Bay 881 S 5th Street, Coos Bay 171 S Broadway, Coos Bay 766 S First St., (Us 101 Northbound), Coos Bay 63385 Shinglehouse Rd, Coos Bay 1052 Southwest Blvd, Coos Bay 93609 Sunnyvale Ln, Coos Bay 100 W Commercial, Coos Bay 587 Webster Ave, Coos Bay 2228 12th Court, North Bend 2259 12th Court, North Bend 1830 Arthur St., North Bend 1662 Ash St, North Bend 2711 Brussells St, North Bend 2328 Chester St, North Bend 2263 Connecticut Ave, North Bend 1675 Garfield St, North Bend 1842 Grant Street, North Bend 1860 Madrona St, North Bend 1802 Maple Street, North Bend 2182 Marion Street, North Bend 3234 Oak St, North Bend 2514 Pine St, North Bend 2130 Pine St., North Bend 3433 Spruce St, North Bend 2425 State St, North Bend 1814 Steelhead St., North Bend 3201 Tremont, North Bend 2506 Union Ave., North Bend 3871 Vista Drive, North Bend 916 Ohio Ave Se, Bandon 3030 Oregon Ave S.W., Bandon 97788 N. Lake Ln., Lakeside 218 Maple Street, Myrtle Point 3475 Fernwood Place, Reedsport 2420 Gardens Ave, Reedsport