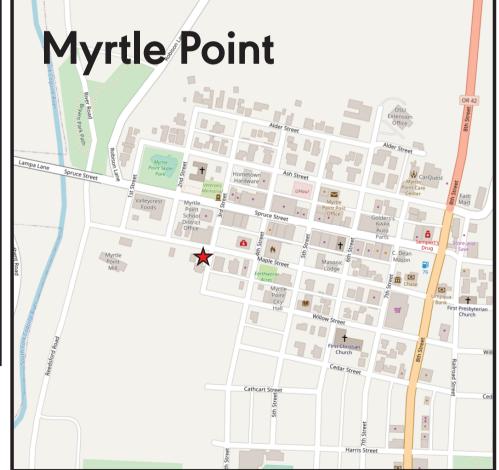

# Locations of Christmas Lights by Address

63340 Boat Basin Road, Charleston 91149 Cape Arago Hwy, Charleston 50 Central Ave, Coos Bay 771 Elrod Ave, Coos Bay 63075 Highway 101, Coos Bay 63085 Highway 101, Coos Bay 90811 Hollywood Lane, Coos Bay 1705 Kingwood Avenue, Coos Bay 2625 Koos Bay Blvd, Coos Bay 590 Montgomery Ave, Coos Bay 796 N 10th Street, Coos Bay 940 N 10th Street, Coos Bay 1417 N 14th St, Coos Bay 1441 N 14th St, Coos Bay 1595 N 20th Street, Coos Bay 2001 N Bayshore Dr, Coos Bay 411 N Bayshore Drive, Coos Bay 1210 N Front St, Coos Bay 220 N Wasson, Coos Bay 254 S 2nd Street, Coos Bay 353 S 5th St, Coos Bay 755 S 5th St., Coos Bay 808 S 5th Street, Coos Bay 881 S 5th Street, Coos Bay 171 S Broadway, Coos Bay 766 S First St., (Us 101 Northbound), Coos Bay 63385 Shinglehouse Rd, Coos Bay 1052 Southwest Blvd, Coos Bay 93609 Sunnyvale Ln, Coos Bay 100 W Commercial, Coos Bay 587 Webster Ave, Coos Bay 2228 12th Court, North Bend 2259 12th Court, North Bend 1830 Arthur St., North Bend 1662 Ash St, North Bend 2711 Brussells St, North Bend 2328 Chester St, North Bend 2263 Connecticut Ave, North Bend 1675 Garfield St, North Bend 1842 Grant Street, North Bend 1860 Madrona St, North Bend 1802 Maple Street, North Bend 2182 Marion Street, North Bend 3234 Oak St, North Bend 2514 Pine St, North Bend 2130 Pine St., North Bend 3433 Spruce St, North Bend 2425 State St, North Bend 1814 Steelhead St., North Bend 3201 Tremont, North Bend 2506 Union Ave., North Bend 3871 Vista Drive, North Bend 916 Ohio Ave Se, Bandon 3030 Oregon Ave S.W., Bandon 97788 N. Lake Ln., Lakeside 218 Maple Street, Myrtle Point 3475 Fernwood Place, Reedsport 2420 Gardens Ave, Reedsport