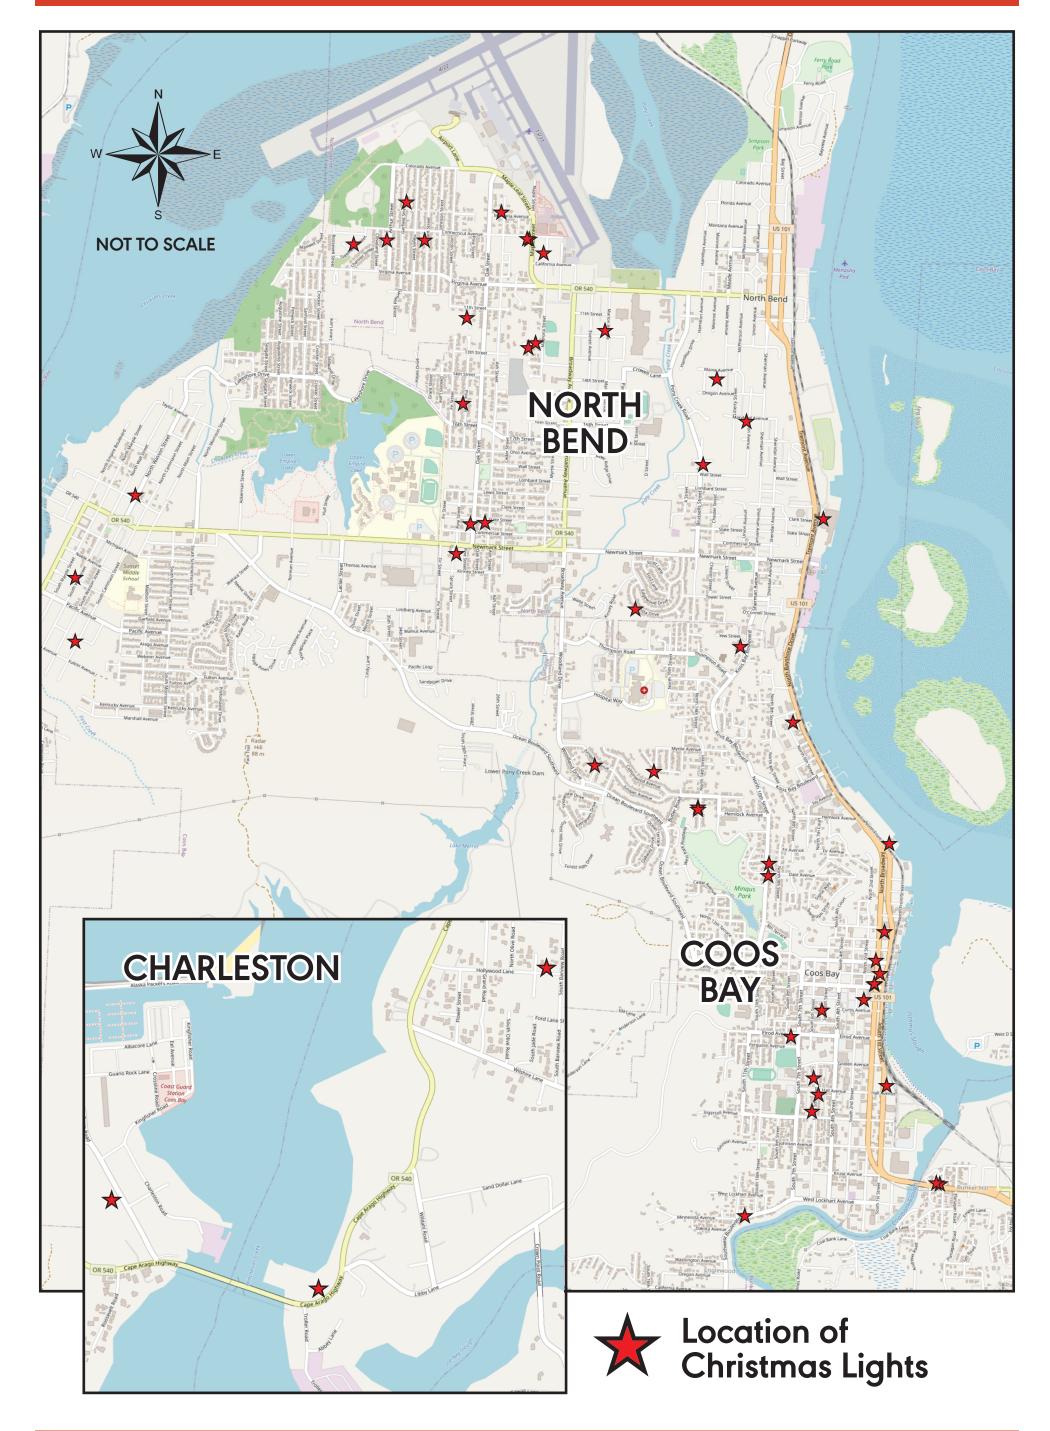

Location of Christmas Lights

# Locations of Christmas Lights by Address

63340 Boat Basin Road, Charleston 91149 Cape Arago Hwy, Charleston 50 Central Ave, Coos Bay 771 Elrod Ave, Coos Bay 63075 Highway 101, Coos Bay 63085 Highway 101, Coos Bay 90811 Hollywood Lane, Coos Bay 1705 Kingwood Avenue, Coos Bay 2625 Koos Bay Blvd, Coos Bay 590 Montgomery Ave, Coos Bay 796 N 10th Street, Coos Bay 940 N 10th Street, Coos Bay 1417 N 14th St, Coos Bay 1441 N 14th St, Coos Bay 1595 N 20th Street, Coos Bay 2001 N Bayshore Dr, Coos Bay 411 N Bayshore Drive, Coos Bay 1210 N Front St, Coos Bay 220 N Wasson, Coos Bay 254 S 2nd Street, Coos Bay 353 S 5th St, Coos Bay 755 S 5th St., Coos Bay 808 S 5th Street, Coos Bay 881 S 5th Street, Coos Bay 171 S Broadway, Coos Bay 766 S First St., (Us 101 Northbound), Coos Bay 63385 Shinglehouse Rd, Coos Bay 1052 Southwest Blvd, Coos Bay 93609 Sunnyvale Ln, Coos Bay 100 W Commercial, Coos Bay 587 Webster Ave, Coos Bay 2228 12th Court, North Bend 2259 12th Court, North Bend 1830 Arthur St., North Bend 1662 Ash St, North Bend 2711 Brussells St, North Bend 2328 Chester St, North Bend 2263 Connecticut Ave, North Bend 1675 Garfield St, North Bend 1842 Grant Street, North Bend 1860 Madrona St, North Bend 1802 Maple Street, North Bend 2182 Marion Street, North Bend 3234 Oak St, North Bend 2514 Pine St, North Bend 2130 Pine St., North Bend 3433 Spruce St, North Bend 2425 State St, North Bend 1814 Steelhead St., North Bend 3201 Tremont, North Bend 2506 Union Ave., North Bend 3871 Vista Drive, North Bend 916 Ohio Ave Se, Bandon 3030 Oregon Ave S.W., Bandon 97788 N. Lake Ln., Lakeside 218 Maple Street, Myrtle Point 3475 Fernwood Place, Reedsport 2420 Gardens Ave, Reedsport